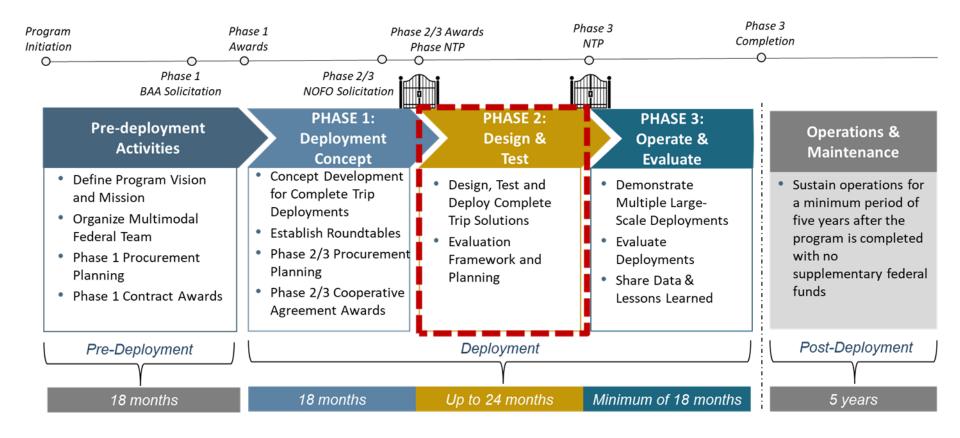

Task 2-J: Stakeholder Outreach



#### Elina Zlotchenko

**ITS4US Program Manager** 

**ITS Joint Program Office** 





#### **ITS4US Program Overview**

- A USDOT Multimodal Deployment effort, led by ITS JPO and supported by OST, FHWA and FTA
- Supports multiple large-scale replicable deployments to address the challenges of planning and executing all segments of a complete trip



**Vision:** Innovative and integrated complete trip deployments to support seamless travel for all users across all modes, regardless of location, income, or disability





#### **Deployment Phases**







#### Systems Engineering "Vee" Diagram



(Source: FHWA 2007 and modified by Noblis 2017)



U.S. Department of Transportation ITS Joint Program Office



# **Overview of Stakeholder Outreach**







#### Shari Schaftlein

Director, Federal Highway Administration (FHWA) Office of the Human Environment ITS4US Subject Matter Expert (SME)





Task 2-J is performed for the entirety of Phase 2. This task includes the performance of stakeholder outreach, which will be continued into Phase 3. The Phase 2 Outreach Plan is intended to build off the Phase 1 Outreach Plan.

#### Deliverables

- 1. Outreach Implementation Schedule (OIS)
- 2. Monthly OIS updates
- 3. Phase 2 Outreach Plan
- 4. Outreach Materials





### **Stakeholder Outreach in Phases 2 and 3**

- In Phase 2 (Task 2-J) and Ph