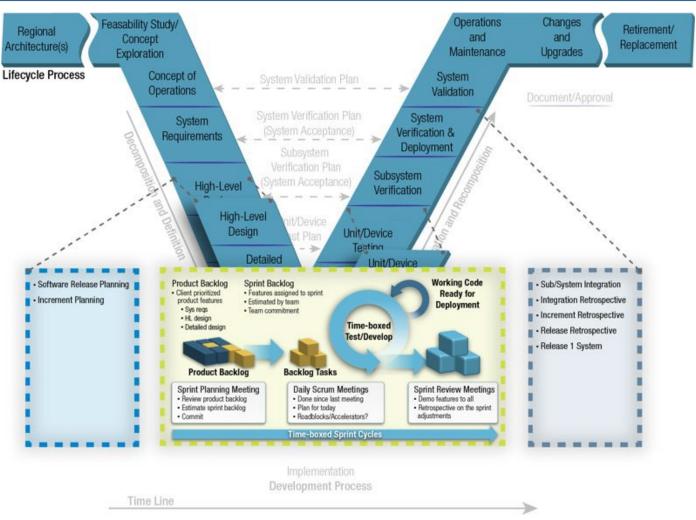

#### Systems Engineering "Vee" Diagram

(Source: FHWA 2007 and modified by Noblis 2017)

U.S. Department of Transportation ITS Joint Program Office