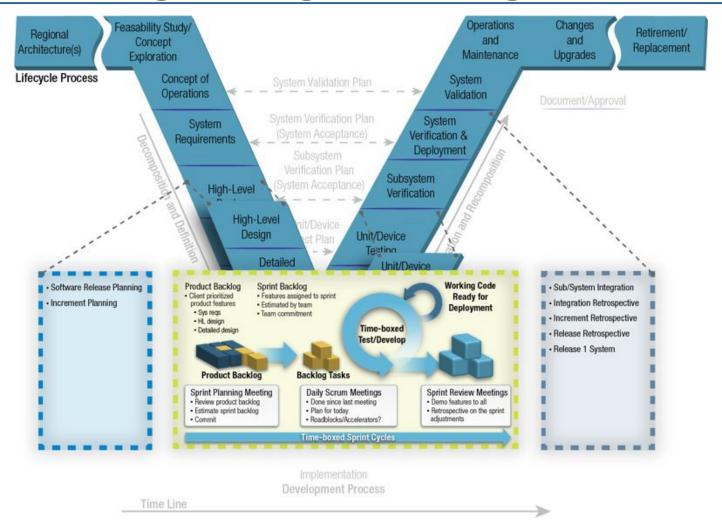

## Systems Engineering "Vee" Diagram

(Source: FHWA 2007 and modified by Noblis 2017)