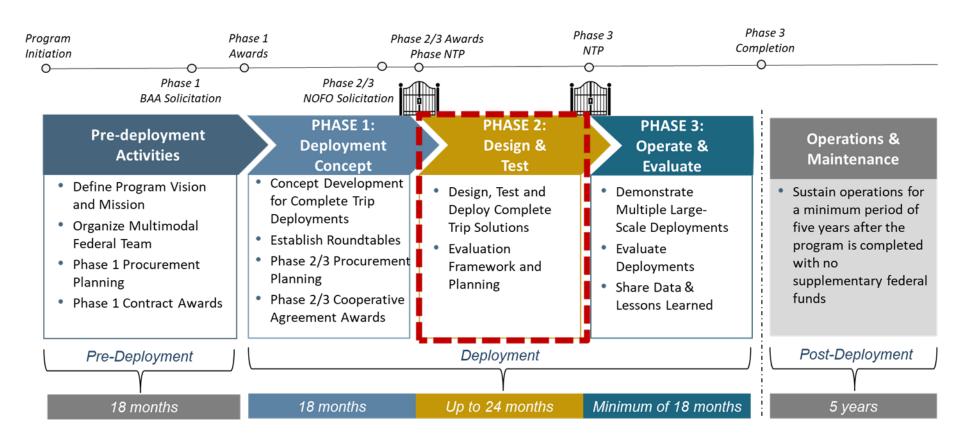

Task 2-F:
Participant and Staff Training



Elina Zlotchenko
ITS4US Program Manager
ITS Joint Program Office





#### **ITS4US Program Overview**

- A USDOT Multimodal Deployment effort, led by ITS JPO and supported by OST, FHWA and FTA
- Supports multiple large-scale replicable deployments to address the challenges of planning and executing all segments of a complete trip



Vision: Innovative and integrated complete trip deployments to support seamless travel for all users across all modes, regardless of location, income, or disability





#### **Deployment Phases**







## Systems Engineering "Vee" Diagram



(Source: FHWA 2007 and modified by Noblis 2017)





# **Participant and Staff Training**







#### **Dawn Sweet**

Headquarters Director, Federal Transit Administration (FTA) Office of Civil Rights

ITS4US Subject Matter Expert (SME)





#### **Participant and Staff Training:**

Task 2-F is performed throughout the duration of Phase 2. This task involves training participants, operators, and other personnel to install, operate, and maintain the deployed system. As part of this task, teams will develop a Training Implementation Schedule (TIS) and provide monthly status updates. The activities in this task will be guided by the Phase 1 PTSEP and subject to the HUAS.

#### Deliverables

- 1. TIS
- 2. TIS monthly updates
- 3. Training Materials