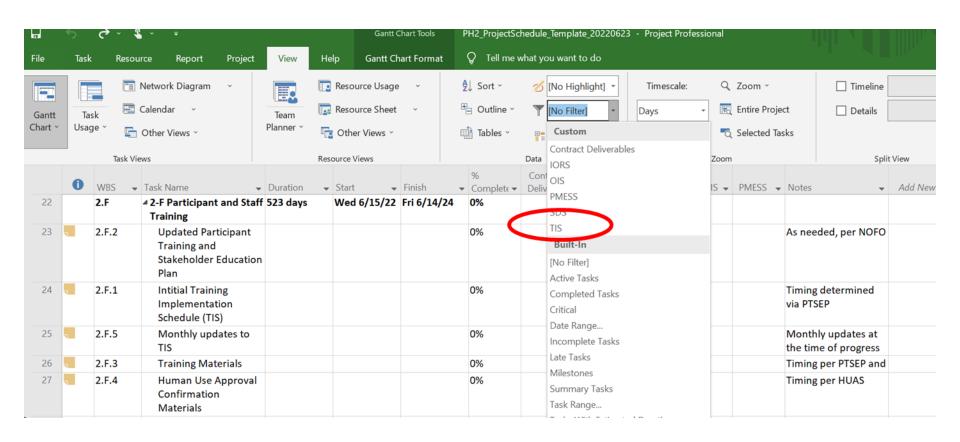

### **TIS Template & Monthly Updates (Part 1)**

| \A/DS _ | Task Name ▼                                                          | Duratior - | Start | Finish 🔻 | %              | Contractual Deliverables   The state of the | SDS _ | TIC _    | IOPS | OIS                   | DMESS      | Notes                                   |
|---------|----------------------------------------------------------------------|------------|-------|----------|----------------|-------------------------------------------------------------------------------------------------------------------------------------------------------------------------------------------------------------------------------------------------------------------------------------------------------------------------------------------------------------------------------------------------------------------------------------------------------------------------------------------------------------------------------------------------------------------------------------------------------------------------------------------------------------------------------------------------------------------------------------------------------------------------------------------------------------------------------------------------------------------------------------------------------------------------------------------------------------------------------------------------------------------------------------------------------------------------------------------------------------------------------------------------------------------------------------------------------------------------------------------------------------------------------------------------------------------------------------------------------------------------------------------------------------------------------------------------------------------------------------------------------------------------------------------------------------------------------------------------------------------------------------------------------------------------------------------------------------------------------------------------------------------------------------------------------------------------------------------------------------------------------------------------------------------------------------------------------------------------------------------------------------------------------------------------------------------------------------------------------------------------------|-------|----------|------|-----------------------|------------|-----------------------------------------|
|         | <b>4 2-F Participant and Staff</b> Training                          |            |       |          | Complet∈ ▼  0% | Deliverables •                                                                                                                                                                                                                                                                                                                                                                                                                                                                                                                                                                                                                                                                                                                                                                                                                                                                                                                                                                                                                                                                                                                                                                                                                                                                                                                                                                                                                                                                                                                                                                                                                                                                                                                                                                                                                                                                                                                                                                                                                                                                                                                | 303 🔻 | 115 🛧    | IONS | <b>V</b> 015 <b>V</b> | FIVIESS \$ | Notes                                   |
| 2.F.2   | Updated Participant<br>Training and<br>Stakeholder Education<br>Plan |            |       |          | 0%             |                                                                                                                                                                                                                                                                                                                                                                                                                                                                                                                                                                                                                                                                                                                                                                                                                                                                                                                                                                                                                                                                                                                                                                                                                                                                                                                                                                                                                                                                                                                                                                                                                                                                                                                                                                                                                                                                                                                                                                                                                                                                                                                               |       | <b>~</b> |      |                       |            | As needed, per NOFO                     |
| 2.F.1   | Intitial Training<br>Implementation<br>Schedule (TIS)                |            |       |          | 0%             | <b>~</b>                                                                                                                                                                                                                                                                                                                                                                                                                                                                                                                                                                                                                                                                                                                                                                                                                                                                                                                                                                                                                                                                                                                                                                                                                                                                                                                                                                                                                                                                                                                                                                                                                                                                                                                                                                                                                                                                                                                                                                                                                                                                                                                      |       | <b>✓</b> |      |                       |            | Timing determined via PTSEP             |
| 2.F.5   | Monthly updates to TIS                                               |            |       |          | 0%             | <b>~</b>                                                                                                                                                                                                                                                                                                                                                                                                                                                                                                                                                                                                                                                                                                                                                                                                                                                                                                                                                                                                                                                                                                                                                                                                                                                                                                                                                                                                                                                                                                                                                                                                                                                                                                                                                                                                                                                                                                                                                                                                                                                                                                                      |       | <b>✓</b> |      |                       |            | Monthly updates at the time of progress |
| 2.F.3   | Training Materials                                                   |            |       |          | 0%             | <b>~</b>                                                                                                                                                                                                                                                                                                                                                                                                                                                                                                                                                                                                                                                                                                                                                                                                                                                                                                                                                                                                                                                                                                                                                                                                                                                                                                                                                                                                                                                                                                                                                                                                                                                                                                                                                                                                                                                                                                                                                                                                                                                                                                                      |       | <b>✓</b> |      |                       |            | Timing per PTSEP and                    |
| 2.F.4   | Human Use Approval<br>Confirmation<br>Materials                      |            |       |          | 0%             | <b>~</b>                                                                                                                                                                                                                                                                                                                                                                                                                                                                                                                                                                                                                                                                                                                                                                                                                                                                                                                                                                                                                                                                                                                                                                                                                                                                                                                                                                                                                                                                                                                                                                                                                                                                                                                                                                                                                                                                                                                                                                                                                                                                                                                      |       | <b>✓</b> |      |                       |            | Timing per HUAS                         |

### **TIS Template & Monthly Updates (Part 2)**

### **TIS Template & Monthly Updates (Part 3)**