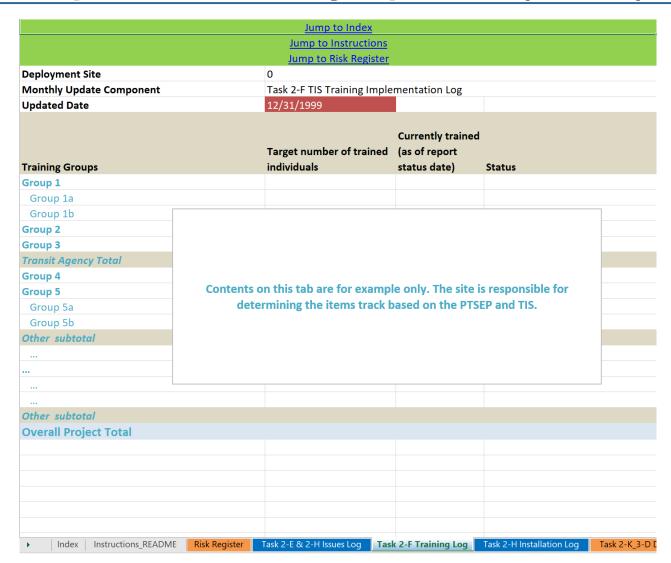

#### **Participant and Staff Training:**

Task 2-F is performed throughout the duration of Phase 2. This task involves training participants, operators, and other personnel to install, operate, and maintain the deployed system. As part of this task, teams will develop a Training Implementation Schedule (TIS) and provide monthly status updates. The activities in this task will be guided by the Phase 1 PTSEP and subject to the HUAS.

#### Deliverables

- 1. TIS
- 2. TIS monthly updates
- 3. Training Materials
- 4. Human Use Approval Confirmation Materials